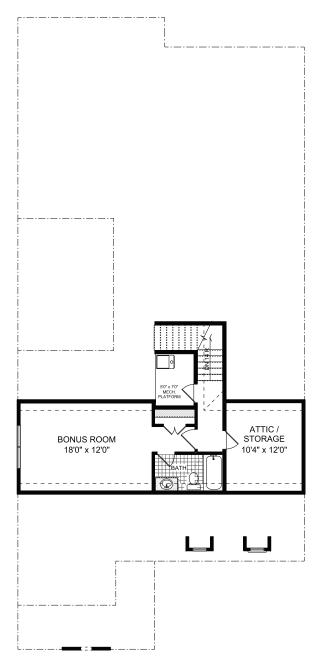

- Your Chance to Own the Harrison Model Home in Echols Farm
- Spacious 3 Bedroom | 3 Bath Ranch Home | Study
- Second Floor Bonus/3rd Bedroom, Bath, and Storage Room
- Owner's Suite with Luxurious Bath & Walk-in Shower w/ Bench Seat
- Open Floorplan with Vaulted Great Room with Fireplace
- Island Kitchen Opens to Great Room and Separate Dining Area
- Appliance Package with Refrigerator and Washer/Dryer Included
- Covered Side Patio with Professionally Landscaped Courtyard

## **Specifications**

3 Bedrooms plus Study
3 Bathrooms
Covered Side Patio with Skylights
2-Car Garage
2,535 Square Feet

\$600,000 - NEW PRICE!

For Sales Information Contact 678-401-2306 windsonglife.com