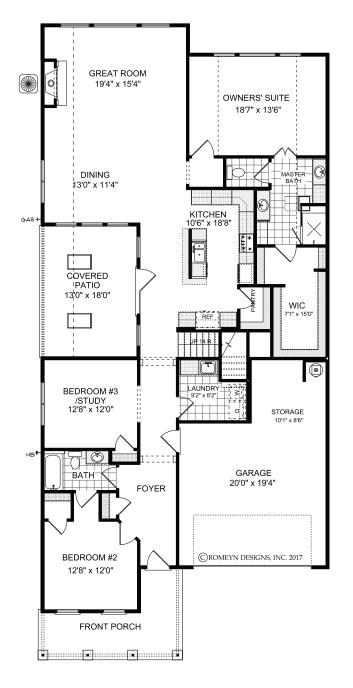

- Your Chance to Own the Harrison Model Home in Echols Farm
- Spacious 3 Bedroom | 3 Bath Ranch Home | Study
- Second Floor Bonus/3rd Bedroom, Bath, and Storage Room
- Owner's Suite with Luxurious Bath & Walk-in Shower w/ Bench Seat
- Open Floorplan with Vaulted Great Room with Fireplace
- Island Kitchen Opens to Great Room and Separate Dining Area
- Appliance Package with Refrigerator and Washer/Dryer Included
- Covered Side Patio with Professionally Landscaped Courtyard

## **Specifications**

3 Bedrooms plus Study
3 Bathrooms
Covered Side Patio with Skylights
2-Car Garage
2,535 Square Feet

\$600,000 - NEW PRICE!

For Sales Information Contact 678-401-2306 windsonglife.com