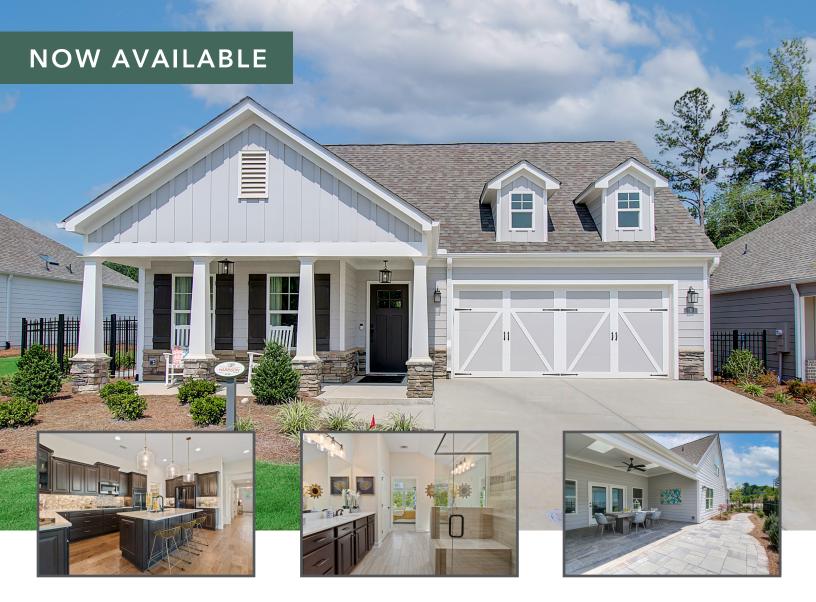

Don't miss your opportunity to own the Harrison model home at Echols Farm. This beautiful home is now available as we prepare for a future move to a new model in the community. Act today, as this popular, award-winning homeplan will sell fast. Contact our sales team or visit us at the Welcome Center for a tour.

- Your Chance to Own the Harrison Model Home in Echols Farm
- Spacious 3 Bedroom | 3 Bath Ranch Home | Study
- Second Floor Bonus/3rd Bedroom, Bath, and Storage Room
- Owner's Suite with Luxurious Bath & Walk-in Shower w/ Bench Seat
- Open Floorplan with Vaulted Great Room with Fireplace
- Island Kitchen Opens to Great Room and Separate Dining Area
- Appliance Package with Refrigerator and Washer/Dryer Included
- Covered Side Patio with Professionally Landscaped Courtyard

## **Specifications**

3 Bedrooms plus Study
3 Bathrooms
Covered Side Patio with Skylights
2-Car Garage
2,535 Square Feet

\$600,000 - NEW PRICE!

For Sales Information Contact 678-401-2306 windsonglife.com